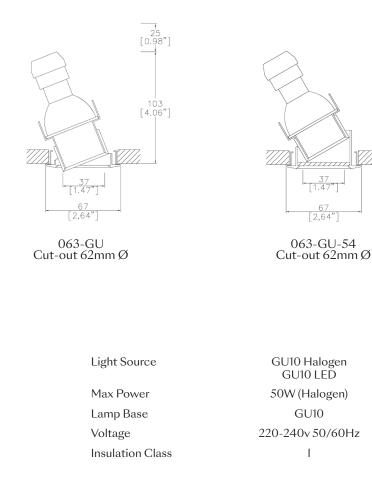

#### ProSpex Focus60 Accent

67mm (2.64") overall diameter. Up to 25° tilt. Available with standard trim kit. Family of matching products also available. Required depth height + 25mm^

∠⊃ [0.98'

104 [4.09"]

# lucent®

| Project Ref:              | f: Loc                               | cation Ref: |
|---------------------------|--------------------------------------|-------------|
| Fixture Or                | Order Code: 063-GU –                 |             |
| Fixture<br>063-GU         | Focus60 Accent with GU10             |             |
| IP Rating<br>54           | IP54                                 |             |
| Finish<br>WH<br>BK<br>RAL | White<br>Black<br>Custom RAL Colour* |             |

\*\*Bluetooth (wireless) is the communication method. The exact dimming protocol must be confirmed to allow the selection of suitable drivers or bluetooth devices.

^ Depth indicated may vary depending on lamp type used