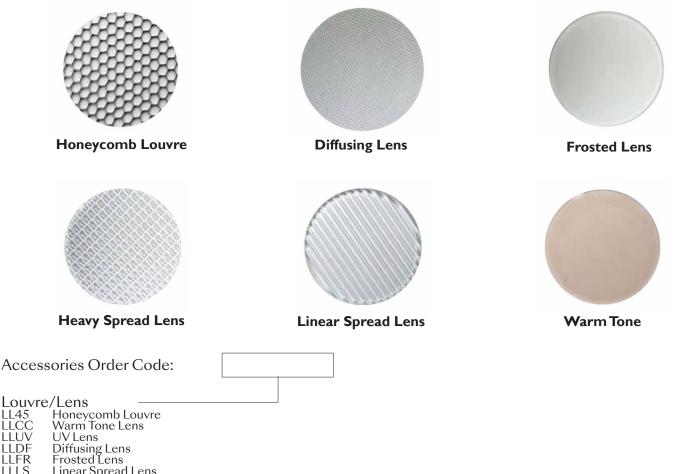

cent



67mm (2.64") overall diameter. Up to 25° tilt. Available with standard trim kit. Family of matching products also available. Required depth height + 25mm^



∠⊃ [0.98'

104 [4.09"]

# lucent®

| Project Ref:              | f: Loc                               | cation Ref: |
|---------------------------|--------------------------------------|-------------|
| Fixture Or                | Order Code: 063-GU –                 |             |
| Fixture<br>063-GU         | Focus60 Accent with GU10             |             |
| IP Rating<br>54           | IP54                                 |             |
| Finish<br>WH<br>BK<br>RAL | White<br>Black<br>Custom RAL Colour* |             |

IP Rating: If you do not require an IP rating please leave the box blank



### lucent<sub>®</sub>



LLLS Linear Spread Lens LLHS Heavy Spread Lens

#### **Technical Details**

\*Custom RAL code must be specified. Custom RAL colours can increase prices and lead times

Dimming. Whilst Lucent can offer the majority of its luminaires with various dimming options, it remains the responsibility of the specifier/installer to check and ensure compatibility of any control equipment used. Additional cabling may be required depending on the dimming protocol specified.

\*\*Bluetooth (wireless) is the communication method. The exact dimming protocol must be confirmed to allow the selection of suitable drivers or bluetooth devices.

^ Depth indicated may vary depending on lamp type used

First Fix Requirement. Luminaire comprised of fixture body with ceiling trim and installation kit, which is to b