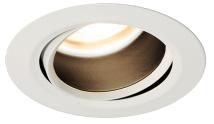

#### ProSpex Focus60 Accent

67mm (2.64") overall diameter. Up to 25° tilt. Available with standard trim kit. Family of matching products also available. Required depth height + 25mm^

∠⊃ [0.98'

104 [4.09"]