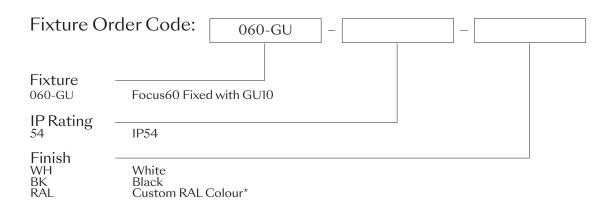

## ProSpex Focus60 Fixed

67mm (2.64") overall diameter. Available with standard trim kit. Family of matching products also available. Required depth height + 25mm^

060-GU Cut-out 62mm Ø

060-GU-54 Cut-out 62mm Ø

Louvre/Lens

LUAS Honeycomb Louvre
LLCC Warm Tone Lens
LLUV UV Lens
LLDF Diffusing Lens
LLFR Frosted Lens

LLLS Linear Spread Lens LLHS Heavy Spread Lens

Technical Details

\*Custom RAL code must be specified. Custom RAL colours can increase prices and lead times