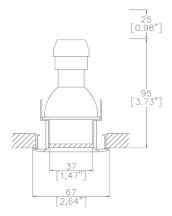

## ProSpex Focus60 Fixed

67mm (2.64") overall diameter. Available with standard trim kit. Family of matching products also available. Required depth height + 25mm^

060-GU Cut-out 62mm Ø

060-GU-54 Cut-out 62mm Ø

- \*\*Bluetooth (wireless) is the communication method. The exact dimming protocol must be confirmed to allow the selection of suitable drivers or bluetooth devices.
- ^ Depth indicated may vary depending on lamp type used