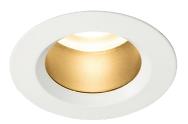

## ProSpex Focus60 Fixed

67mm (2.64") overall diameter. Available with standard trim kit. Family of matching products also available. Required depth height + 25mm^

060-GU Cut-out 62mm Ø

060-GU-54 Cut-out 62mm Ø