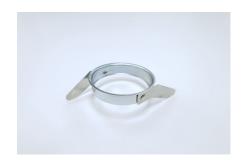

## ProSpex Focus60 Fixed

67mm (2.64") overall diameter. Available with standard trim kit. Family of matching products also available. Required depth height + 25mm^

060-GU Cut-out 62mm Ø

060-GU-54 Cut-out 62mm Ø

First Fix Requirement. Luminaire comprised of fixture body with ceiling trim and installation kit, which is to be fitted into the ceiling once finished. Ensure correct alignment of the installation kit before final assembly (see luminaire instillation instructions for details)