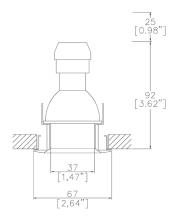

## ProSpex Focus60 Fixed

67mm (2.64") overall diameter. Available with standard trim kit. Family of matching products also available. Required depth height + 25mm^

060-GU Cut-out 62mm Ø

060-GU-54 Cut-out 62mm Ø

- \*\*Bluetooth (wireless) is the communication method. The exact dimming protocol must be confirmed to allow the selection of suitable drivers or bluetooth devices.
- ^ Depth indicated may vary depending on lamp type used